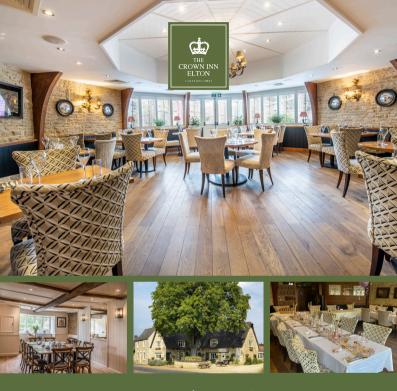

## Event Venue Hire

Birthdays | Parties | Anniversaries | Corporate Meetings

Large functions for up to 40 people Small functions for up to 16 people

💡 The Crown Inn Elton, 8 Duck Street, Elton Peterborough, PE8 6RQ 👘 🔇 01832 280232

Large Functions

Hire our restaurant space, accommodating up to 40 people. The restaurant doors can be closed to offer full privacy during your celebrations. Perfect for large parties including engagements, anniversaries, baby showers, significant birthdays and weddings.